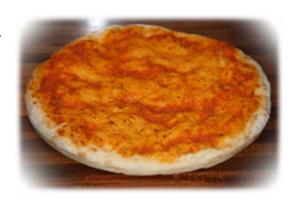

## **Products**

These light and fluffy bases come in a variety of sizes from 16cm to 31cm or our **NEW** rectangle

SLAB

Our tomato base pizzas are lightly topped with a freshly made authentic Italian tomato sauce and the plain bases are perfect for garlic or herb breads. They come delivered frozen and are easy to prepare. Top your pizza while still frozen and cook straight away for best results.